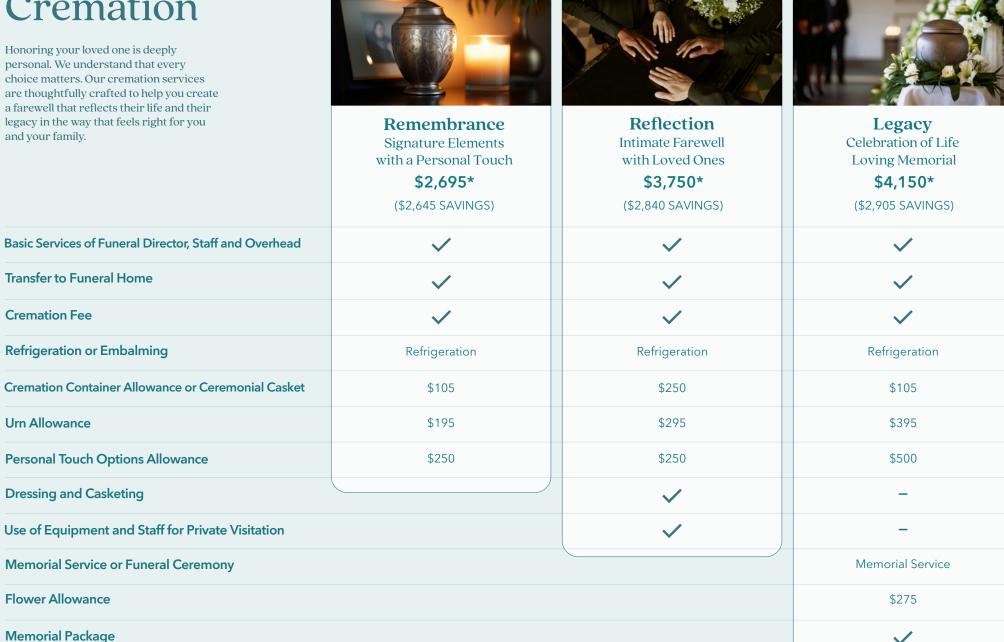

## Cremation

Honoring your loved one is deeply personal. We understand that every choice matters. Our cremation services a farewell that reflects their life and their legacy in the way that feels right for you and your family.